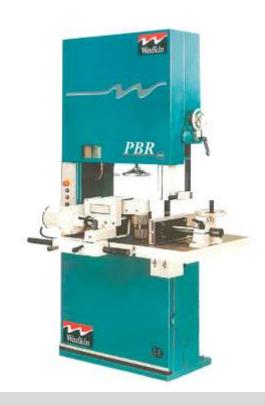

## **TECHNICAL SPECIFICATION**

| Diameter of wheels                    |                                                                                                                                                                                                             |
|---------------------------------------|-------------------------------------------------------------------------------------------------------------------------------------------------------------------------------------------------------------|
|                                       | 700 mm                                                                                                                                                                                                      |
| Maximum Depth under guide             |                                                                                                                                                                                                             |
|                                       | 325 mm                                                                                                                                                                                                      |
| Maximum Depth of Cut                  | 300 mm                                                                                                                                                                                                      |
| Maximum Distance saw to body          |                                                                                                                                                                                                             |
|                                       | 680 mm                                                                                                                                                                                                      |
| Maximum Opening to Feed               | 300 mm                                                                                                                                                                                                      |
| Maximum Opening to multi-roller Fence | 230 mm                                                                                                                                                                                                      |
| Saw Motor Power                       | 11 kW (15 hp)                                                                                                                                                                                               |
| Feed Speed Infinitely Variable        | 4-25 m/min                                                                                                                                                                                                  |
| Feed Motor Power                      | 0.75 kW (1 hp)                                                                                                                                                                                              |
| Maximum width of blade                | 76 mm                                                                                                                                                                                                       |
|                                       | Maximum Depth under guide  Maximum Depth of Cut Maximum Distance saw to body  Maximum Opening to Feed Maximum Opening to multi-roller Fence Saw Motor Power Feed Speed Infinitely Variable Feed Motor Power |

## **TECHNICAL SPECIFICATION**

Feed Speed Infinitely Variable

♦ Feed Motor Power

♦ Maximum width of blade

Maximum length of blade

Minimum length of blade

◆ Speed of blade

Multi Roller Adjustable Fence